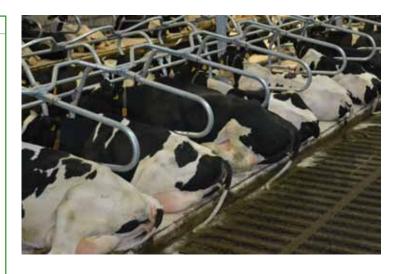

#### **Meadow Next mattress**

The Meadow Next mattress is soft and extremely resilient. For this reason the cows will lie down comfortably for a long period of time, and the surface of the mattress will keep its even shape. The main part of the day cows are lying down to ruminate. While in the barn, dairy cows prefer a stall with a soft bedding. This results in longer hours of resting and therefore the cows will be in a good condition to produce more milk.

### Secure grip for lying down and getting up

The non-skid top surface of the Meadow Next mattress provides the cows with sufficient grip for laying down and getting up.