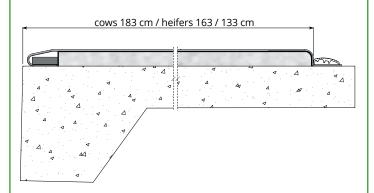

## Available for cows and heifers

The Meadow Next mattress is available in sizes for cows and heifers.

### Cows

Thickness: 4 cm Width: 185 cm

Top mat: rubber with nylon carcass 4 mm, width 200 cm Mounting: Rubber strip 20 x 60 mm and aluminum profiles

# Heifers

Thickness: 3,3 cm Width: 165 / 135 cm

Top mat: rubber with nylon carcass 3,2 mm, width 180 cm Mounting: plastic strip 15 x 60 mm and aluminum profiles

|                        | Meadow Next mattress for cows                                    |
|------------------------|------------------------------------------------------------------|
| 05.06.100              | Meadow mattress 185 cm, per meter                                |
|                        | Mounting materials included                                      |
| 05.10.830              | Aluminum mounting profile 180 cm - nails included                |
|                        |                                                                  |
| 05.07.500              | Additional charge ordering less than 10 m                        |
|                        |                                                                  |
|                        |                                                                  |
|                        |                                                                  |
|                        | Meadow Next mattress for heifers                                 |
| 05.06.165              | Meadow mattress 165 cm, per meter                                |
|                        | Mounting materials included                                      |
| 05.10.832              | Aluminum mounting profile 160 cm - nails included                |
|                        |                                                                  |
|                        |                                                                  |
| 05.06.135              |                                                                  |
| 05.06.135              | Meadow mattress 135 cm, per meter                                |
|                        | Meadow mattress 135 cm, per meter<br>Mounting materials included |
| 05.06.135<br>05.10.834 | Meadow mattress 135 cm, per meter                                |
|                        | Meadow mattress 135 cm, per meter<br>Mounting materials included |