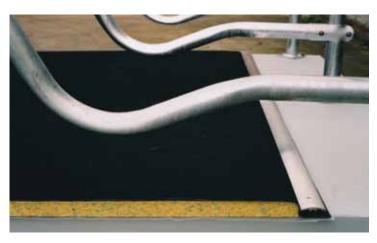

### Durable top mat on a roll

The 4 mm thick top mat (for heifers 3,2 mm) is made of rubber with a carcass of a strong ply of polyester-nylon. The mat is attached to the floor on all sides. This to prevent moisture and manure from creeping underneath the top mat, which is essential for the hygiene and durability of the latex foam layer. Moreover the top mat is exceedingly durable.

### Protection at the rear

The rear of the stall endures the most wear by way of cow traffic. The top mat is fastened at the rear with a solid rubber/plastic strip 60 mm wide. This also gives the advantage that the mattress slopes down, so moisture will drain and the mattress is easy to clean.