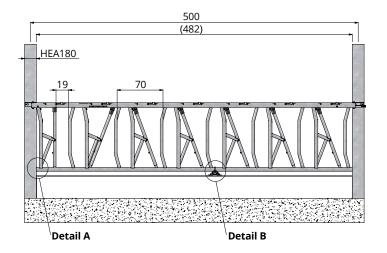

On this page we present two solutions for the installation of Highline feed fronts to support columns measuring 5.00 m centre-to-centre. The choice was made to attach it to HEA180 posts or to square (wooden) columns 200 mm.

| HEA180 support | posts, | centre- | to-centre | 5.00 m. |
|----------------|--------|---------|-----------|---------|
|----------------|--------|---------|-----------|---------|

- In this situation, the 495 cm long Highline safety feed front 24.72.720 can be used. Feeding place width 70 cm.
- **24.72.720** Safety feed front 70/105 x 495 cm 7 feed openings

# Fittings:

incl. anchor bolts.

**02.91.010** Corner piece of feed front fastener, top, 0-5 cm (one for each column)

O2.91.710 Set of feed front fasteners for 60 mm lower bar between columns/support posts (one set for each feed front), including the required bolts and nuts.
Centre fastening 60 mm lower bar on concrete wall,