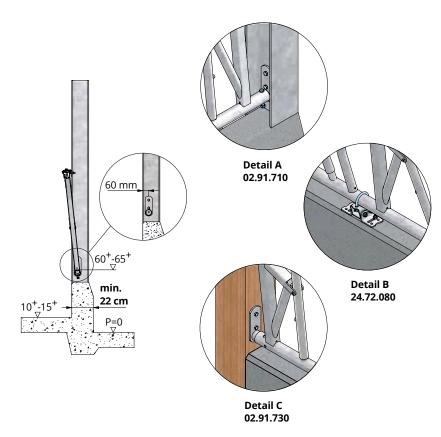

# Fittings:

incl. anchor bolts.

**02.91.010** Corner piece of feed front fastener, top, 0-5 cm (one for each column)

O2.91.710 Set of feed front fasteners for 60 mm lower bar between columns/support posts (one set for each feed front), including the required bolts and nuts.
Centre fastening 60 mm lower bar on concrete wall,

### Fittings:

**02.91.030** Corner piece of feed front fastener, top, 10-20 cm (one for each column)

24.72.031 Connector strip for safety feed front 9-19 cm
Set of feed front fasteners for 60 mm lower bar between columns/support posts (one set for each feed front), incl. coach screws.

**24.72.080** Centre fastening 60 mm lower bar on concrete wall, incl. anchor bolts.