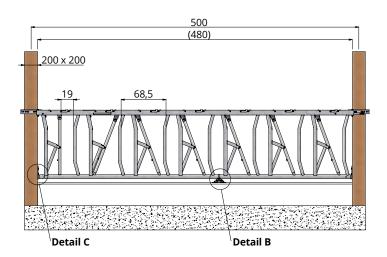

#### Square 200 mm columns (wood), centre-tocentre 5.00 m.

- In this situation, the 485 cm long Highline safety feed front 24.72.780 must be used. Feeding place width 68.5 cm.
- The lower bar of the feed front must be shortened during assembly to make it fit between the columns, depending on the dimensions of the columns and the actual centre-to-centre width.
- **24.72.780** Safety feed front 68,5/105 x 485 cm 7 feed openings

### Fittings:

**02.91.030** Corner piece of feed front fastener, top, 10-20 cm (one for each column)

24.72.031 Connector strip for safety feed front 9-19 cm
Set of feed front fasteners for 60 mm lower bar between columns/support posts (one set for each feed front), incl. coach screws.

**24.72.080** Centre fastening 60 mm lower bar on concrete wall, incl. anchor bolts.